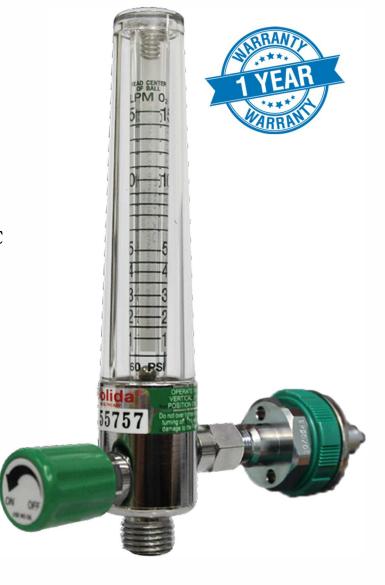

# **Spesification**

- ➤ The listed Flowmeter are accurancy tested at 10% tolerance.
- The listed Flowmeter Are calibrated at specified inlet pressure, 21°C standar atmospheric pressure.
- Calibration and color may be varied by customer requirment.
- ➤ Pressure other than indicated may affect flometer accuracy.
- ➤ Gas use appropriate gas adapter/ connector for connecting to the proper gas source.
- ➤ Teperatur transport and storage -20°C 60°C (Ohmeda style, Silbermann style, JIS style, Chemetron style, Puritan style, Drager style, MGI style. Etc.).
- ➤ Made in Thailand.
- > F8ISO 13485: 2016.

### Features 2

- ➤ Product Code: 09-1-02218.
- ≥ 0-15 LPM flow rate, the maximum flow ranges limited to 60 LPM.
- ➤ Back inlet connection.
- ▶ Body made of chromed-brass.
- > Flow control knob is in front of the item.
- Level indicator is green and flow indicator
- ball is stainless steel.
- CE marked.